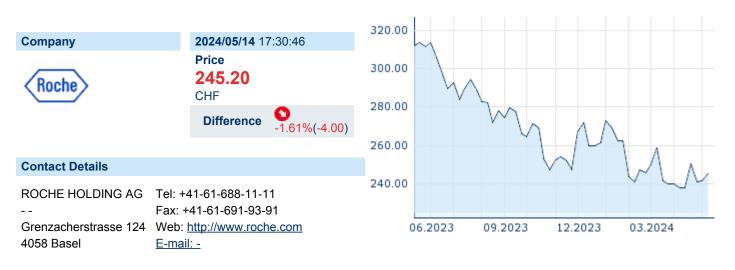

# **ROCHE HOLDING AG**

ISIN: CH0012032113 WKN: 1203211 Asset Class: Stock



#### **Company Profile**

Roche Holding AG is a research healthcare company. It operates through the Pharmaceuticals and Diagnostics segments. The Pharmaceutical division comprises the business segments, such as Roche Pharmaceuticals and Chuga. The Diagnostic division consists of the following four business areas: centralized and point of care solutions, molecular diagnostics, tissue diagnostics and diabetes care. The company was founded by Fritz Hoffmann-La Roche on October 1, 1896 and is headquartered in Basel, Switzerland.

## Financial figures, Fiscal year: from 01.01. to 31.12.

|                                | 2023                          |                | 2022                          |                | 2021                          |                |
|------------------------