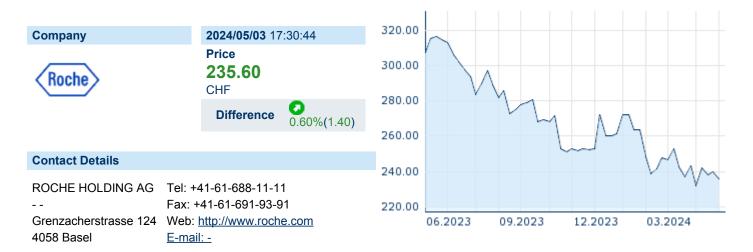

## **ROCHE HOLDING AG**

ISIN: CH0012032113 WKN: 1203211 Asset Class: Stock



#### **Company Profile**

Roche Holding AG is a research healthcare company. It operates through the Pharmaceuticals and Diagnostics segments. The Pharmaceutical division comprises the business segments, such as Roche Pharmaceuticals and Chuga. The Diagnostic division consists of the following four business areas: centralized and point of care solutions, molecular diagnostics, tissue diagnostics and diabetes care. The company was founded by Fritz Hoffmann-La Roche on October 1, 1896 and is headquartered in Basel, Switzerland.

## Financial figures, Fiscal year: from 01.01. to 31.12.

|                                | 20             | 23                     | 20             | 22                     | 20             | 21                     |
|--------------------------------|------------