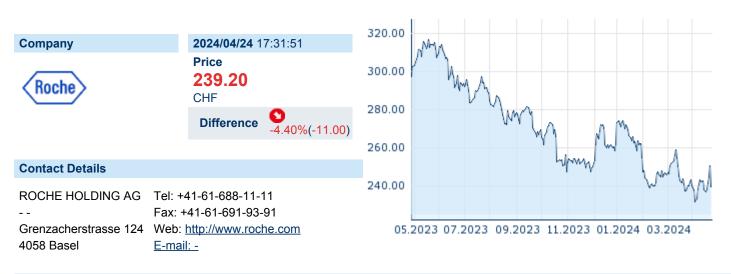

# **ROCHE HOLDING AG**

ISIN: CH0012032113 WKN: 1203211 Asset Class: Stock



#### **Company Profile**

Roche Holding AG is a research healthcare company. It operates through the Pharmaceuticals and Diagnostics segments. The Pharmaceutical division comprises the business segments, such as Roche Pharmaceuticals and Chuga. The Diagnostic division consists of the following four business areas: centralized and point of care solutions, molecular diagnostics, tissue diagnostics and diabetes care. The company was founded by Fritz Hoffmann-La Roche on October 1, 1896 and is headquartered in Basel, Switzerland.

#### Financial figures, Fiscal year: from 01.01. to 31.12.

|                                | 202                           | 23             | 20                            | 22             | 202                           | 21             |
|----------------------