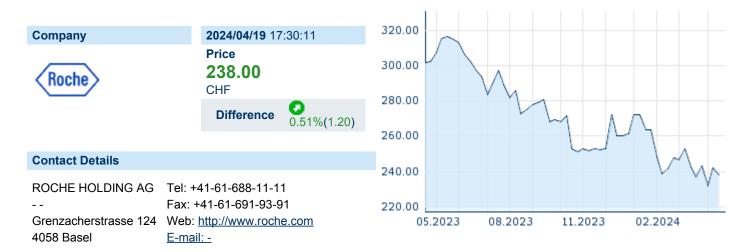

## **ROCHE HOLDING AG**

ISIN: CH0012032113 WKN: 1203211 Asset Class: Stock



#### **Company Profile**

Roche Holding AG is a research healthcare company. It operates through the Pharmaceuticals and Diagnostics segments. The Pharmaceutical division comprises the business segments, such as Roche Pharmaceuticals and Chuga. The Diagnostic division consists of the following four business areas: centralized and point of care solutions, molecular diagnostics, tissue diagnostics and diabetes care. The company was founded by Fritz Hoffmann-La Roche on October 1, 1896 and is headquartered in Basel, Switzerland.

## Financial figures, Fiscal year: from 01.01. to 31.12.

|                                | 20             | 23                     | 20             | 22                     | 20             | 21                     |
|--------------------------------|------------