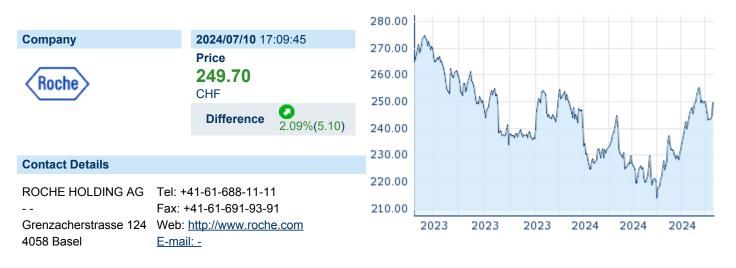

# **ROCHE HOLDINGS AG GENUSSCHEINE NPV**

| ISIN: CH0012032048 WKN: 1203204 Asset Class: Stoc |
|---------------------------------------------------|
|---------------------------------------------------|