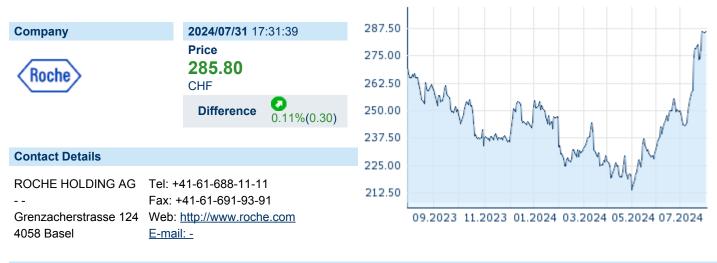

# **ROCHE HOLDINGS AG GENUSSCHEINE NPV**

| ISIN: | CH0012032048 | WKN: | 1203204 | Asset Class: | Stock |
|-------|--------------|------|---------|--------------|-------|
|       |              |      |         |              |       |