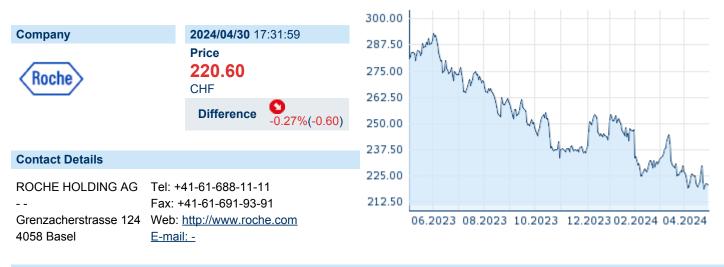

## **ROCHE HOLDINGS AG GENUSSCHEINE NPV**

ISIN: CH0012032048 WKN: 1203204 Asset Class: Stock