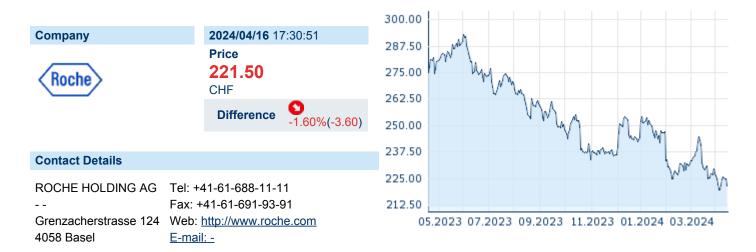

## ROCHE HOLDINGS AG GENUSSCHEINE NPV

ISIN: CH0012032048 WKN: 1203204 Asset Class: Stock