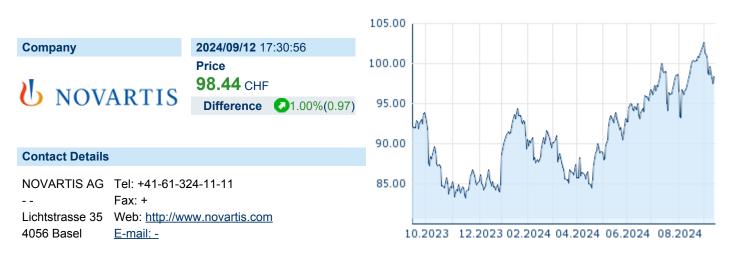

# **NOVARTIS AG**

| ISIN: | CH0012005267 | WKN: | 1200526 | Asset Class: | Stock |
|-------|--------------|------|---------|--------------|-------|
|-------|--------------|------|---------|--------------|-------|