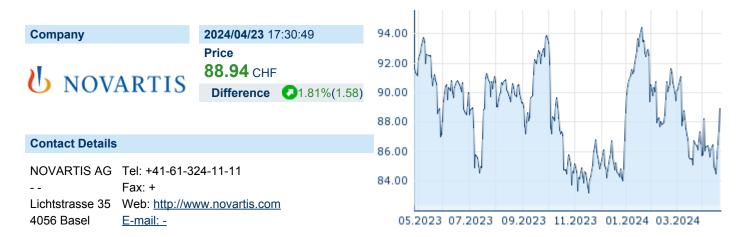

### **NOVARTIS AG**

ISIN: CH0012005267 WKN: 1200526 Asset Class: Stock



#### **Company Profile**

Novartis AG is a holding company, which engages in the business of developing, manufacturing, and marketing healthcare products. It operates through the following segments: Innovative Medicines, Sandoz, and Corporate. The Innovative Medicines segment includes researching, distributing and selling patented pharmaceuticals. The Sandoz segment focuses on marketing finished dosage form medicines and intermediary products including active pharmaceutical ingredients. The Corporate segment is involved in group management and central services. The company was founded on February 29, 1996 and is headquartered in Basel, Switzerland.

### Financial figures, Fiscal year: from 01.01. to 31.12.

|                                | 2023           |                        | 2022