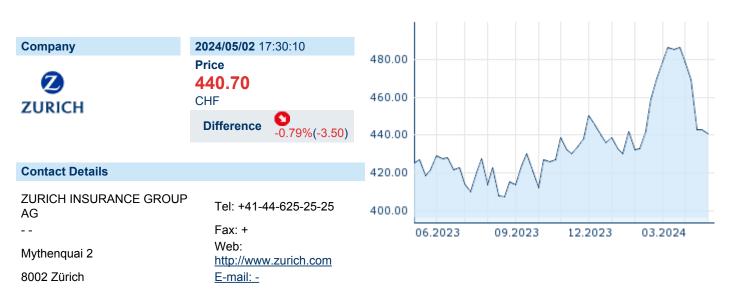

# **ZURICH INSURANCE GROUP AG**

ISIN: CH0011075394 WKN: 1107539 Asset Class: Stock



#### **Company Profile**

Zurich Insurance Group AG is a holding company, which engages in the provision of insurance products and related services. It operates through the following segments: Property and Casualty Regions, Life Regions, Farmers, Group Functions and Operations, and Non-Core Businesses. The Property and Casualty Regions segment provides motor, home, and commercial products and services for individuals, as well as small and large businesses on both a local and global basis. The Life Regions segment includes comprehensive range of life and health insurance products on both an individual and a group basis including annuities, endowment and term insurance, unit-linked and investment-oriented products, as well as full private health, supplemental health, and long-term care ins