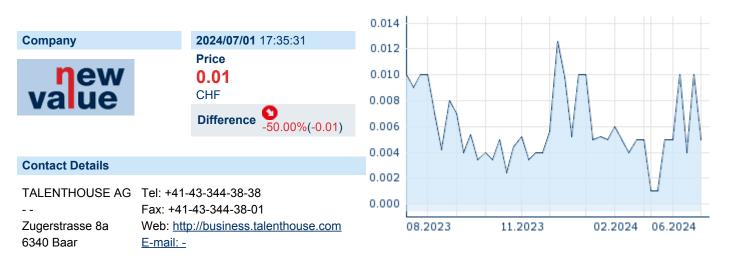

# TALENTHOUSE AG CHF0.10 (REGD)

ISIN: CH0010819867 WKN: 1081986 Asset Class: Stock