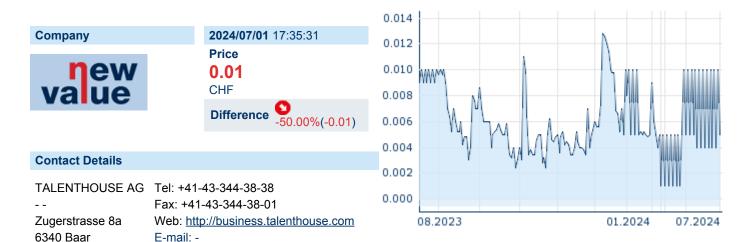

### **TALENTHOUSE AG CHF0.10 (REGD)**

ISIN: CH0010819867 WKN: 1081986 Asset Class: Stock