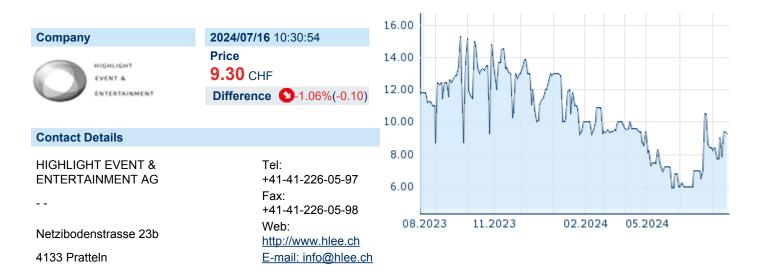

# **HIGHLIGHT EVENT & ENTERTAINMENT AG**

ISIN: CH0003583256 WKN: 358325 Asset Class: Stock



## **Company Profile**

Highlight Event and Entertainment AG, through its subsidiaries, specializes in the marketing of international events. It operates through the following segments: Film; and Sports and Sports-and Event Marketing. The Event Marketing segment specializes in marketing international music, culture, and entertainment projects. The Film segment focuses on movie and television production, home entertainment, and video production. The Sports and Event Marketing segment involves the global marketing of international sporting events. The Sports segment encompasses the business activities of Sport1 GmbH, Sport1 Media GmbH, Magic Sports Media GmbH, Match IQ GmbH, PLAZAMEDIA GmbH, and LEITMOTIF Creators GmbH. The company was founded on November 2, 1973 and is headquartered in Pr