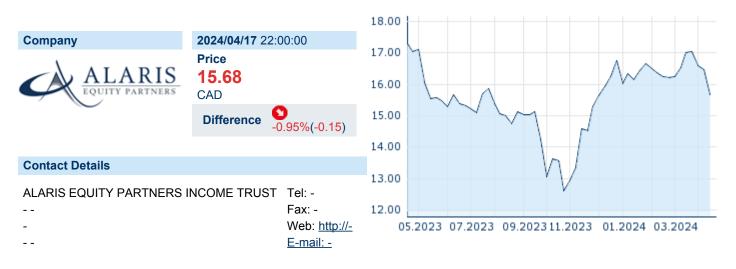

## **ALARIS EQUITY PARTNERS INCOME TRUST**

ISIN: CAC010971017 WKN: - Asset Class: Stock