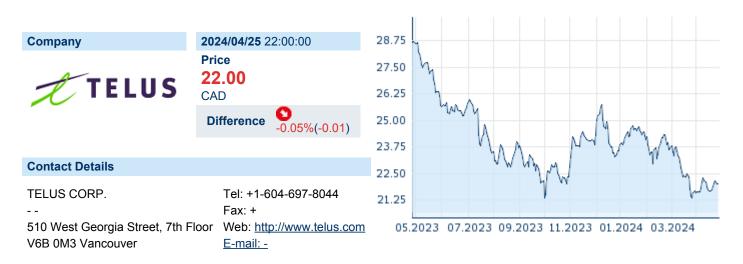

## TELUS CORP

| ISIN: | CA87971M1032 | WKN: | 87971M103 | Asset Class: | Stock |
|-------|--------------|------|-----------|--------------|-------|
|       |              |      |           |              |       |