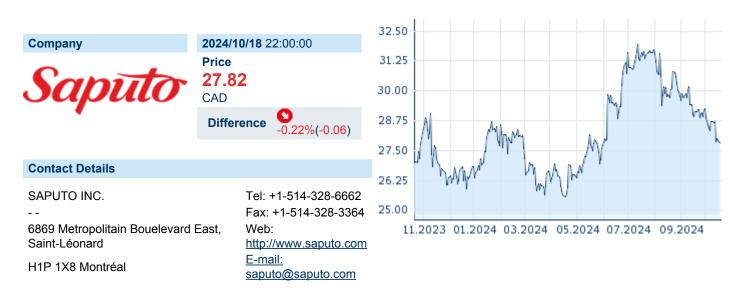

# SAPUTO INC.

| ISIN: | CA8029121057 | WKN: | 802912105 | Asset Class: | Stock |
|-------|--------------|------|-----------|--------------|-------|
|       |              |      |           |              |       |