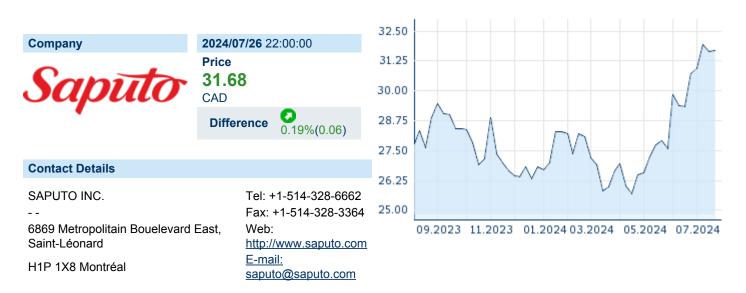

# SAPUTO INC. ISIN: CA8029121057 WKN: 802912105 Asset Class: Stock



#### **Company Profile**

Saputo, Inc. engages in the production, marketing, and distribution of dairy products. Its products include cheese, fluid milk, extended shelf-life milk, and cream products, cultured products, and dairy ingredients. It operates through the following geographical segments: Canada, U.S.A, International, and Europe. The Canada segment operates dairy division in Canada. The U.S.A segment refers to the cheese and the dairy foods division in the U.S.A. The International segment includes dairy division in Australia and Argentina. The Europe segment is involved in dairy division in the United Kingdom. The company was founded by Emanuele Sr. Saputo in September 1954 and is headquartered in Montreal, Canada.

## Financial figures, Fiscal year: from 01.04. to 31.03.

|