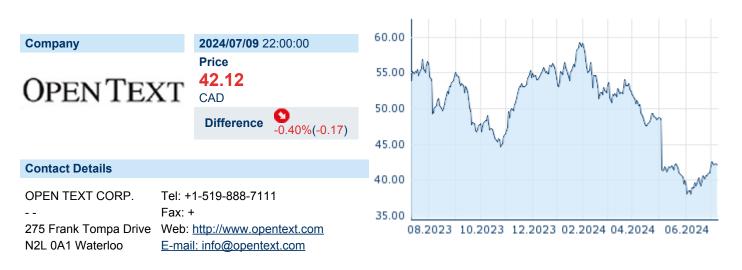

## **OPEN TEXT CORP**

### ISIN: CA6837151068 WKN: 683715106 Asset Class: Stock



#### **Company Profile**

Open Text Corp. engages in the design, development, marketing and sales of enterprise information management software and solutions. It includes customer experience management (CEM), digital process automation, business network, and enterprise content management, discovery, security, and artificial intelligence (AI) and analytics solutions. It also offers consulting, managed, and learning services. The company was founded on June 26, 1991 and is headquartered in Waterloo, Canada.

### Financial figures, Fiscal year: from 01.07. to 30.06.

|                                | 2023           |                        | 2022           |                        | 2021           |                       |
|--------------------------------|----------------|----------------