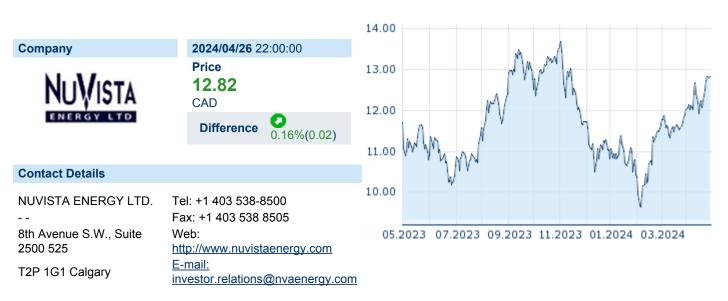

## NUVISTA ENERGY LTD.

ISIN: CA67072Q1046 WKN: 67072Q104

Asset Class: Stock



### **Company Profile**

Financial figures, Fiscal year: from 01.01. to 31.12.

|                                | 20     | 23                     | 20     | 22                     | 20     | 21                     |
|--------------------------------|--------|------------------------|--------|------------------------|--------|------------------------|
| Financial figures              | Assets | Liabilities and equity | Assets | Liabilities and equity | Assets | Liabilities and equity |
| Current assets                 | -      |                        | -      |                        | -      |                        |
| Common stock capital           |        | -                      |        | -                      |        |                        |
| Fixed assets