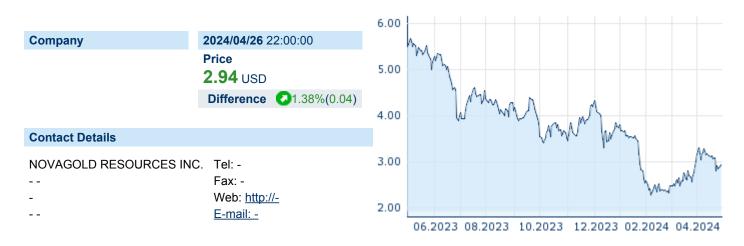

## **NOVAGOLD RESOURCES INC.**

ISIN: CA66987E2069 WKN: 66987E206 Asset Class: Stock