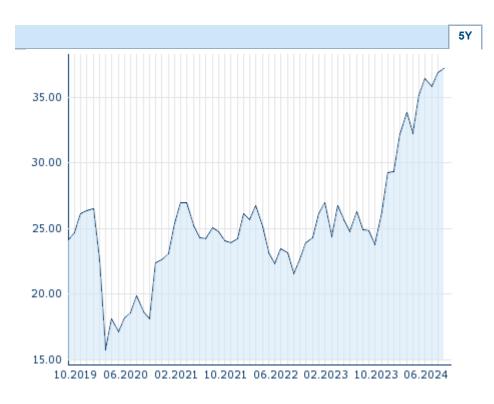

## Overview

| <b>2024/09/03</b> 17:04 | 4:02 |                |
|-------------------------|------|----------------|
| <b>Price 37.18</b> CAD  |      |                |
| Difference              | 0    | -0.08% (-0.03) |

Information about previous performance does not guarantee future performance. **Source:** FactSet

| Performance and Risk |         |         |         |  |  |
|----------------------|---------|---------|---------|--|--|
|                      | 6m      | 3Y      |         |  |  |
| Perf (%)             | +15.52% | +49.08% | +51.08% |  |  |
| Perf (abs.)          | +5.00   | +12.25  | +12.58  |  |  |
| Beta                 | 1.15    | 1.08    | 1.07    |  |  |
| Volatility           | 18.72   | 19.51   | 21.19   |  |  |

Information about previous performance does not guarantee future performance.  $\textbf{Source:} \ \ \textbf{FactSet}$ 

| Price data                                  |                        |
|---------------------------------------------|------------------------|
| Ø price 5 days   Ø volume 5 days (pcs.)     | 36.89 CAD (10,421,692) |
| Ø price 30 days   Ø volume 30 days (pcs.)   | 35.63 CAD (8,223,924)  |
| Ø price 100 days   Ø volume 100 days (pcs.) | 35.03 CAD (6,942,945)  |
| Ø price 250 days   Ø volume 250 days (pcs.) | 31.03 CAD (6,598,428)  |
| YTD High   date                             | 37.46 CAD (2024/07/12) |
| YTD Low   date                              | 28.06 CAD (2024/01/18) |
| 52 Weeks High   date                        | 37.46 CAD (2024/07/12) |
| 52 Weeks Low   date                         | 23.69 CAD (2023/10/27) |