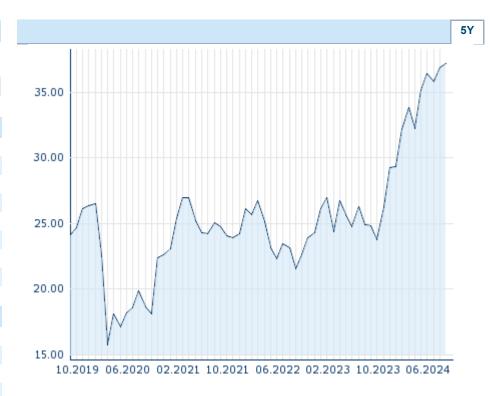

# **Details**

| <b>2024/09/03</b> 17:04: | 02 |                |
|--------------------------|----|----------------|
| Price                    |    |                |
| <b>37.18</b> CAD         |    |                |
| Difference               | 0  | -0.08% (-0.03) |

| Performance and Risk |         |         |         |  |  |
|----------------------|---------|---------|---------|--|--|
|                      | 6m      | 3Y      |         |  |  |
| Perf (%)             | +15.52% | +49.08% | +51.08% |  |  |
| Perf (abs.)          | +5.00   | +12.25  | +12.58  |  |  |
| Beta                 | 1.15    | 1.08    | 1.07    |  |  |
| Volatility           | 18.72   | 19.51   | 21.19   |  |  |

Information about previous performance does not guarantee future performance.  $\textbf{Source:} \ \ \textbf{FactSet}$ 

| Price data                                  |                        |
|---------------------------------------------|------------------------|
| Ø price 5 days   Ø volume 5 days (pcs.)     | 36.89 CAD (10,421,692) |
| Ø price 30 days   Ø volume 30 days (pcs.)   | 35.63 CAD (8,223,924)  |
| Ø price 100 days   Ø volume 100 days (pcs.) | 35.03 CAD (6,942,945)  |
| Ø price 250 days   Ø volume 250 days (pcs.) | 31.03 CAD (6,598,428)  |
| YTD High   date                             | 37.46 CAD (2024/07/12) |
| YTD Low   date                              | 28.06 CAD (2024/01/18) |
| 52 Weeks High   date                        | 37.46 CAD (2024/07/12) |
| 52 Weeks Low   date                         | 23.69 CAD (2023/10/27) |