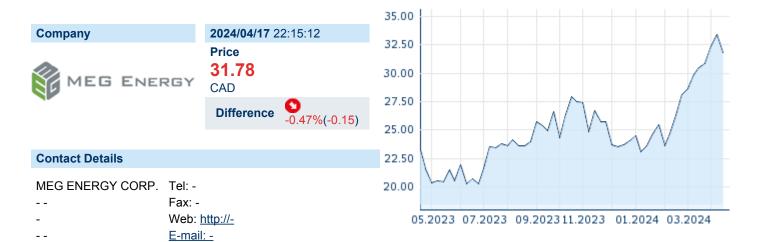

## **MEG ENERGY CORP.**

ISIN: CA5527041084 WKN: - Asset Class: Stock



### **Company Profile**

-

#### Financial figures, Fiscal year: from 01.01. to 31.12.

|                                | 2023                      | 2022 | 20 | )21                    |
|--------------------------------|---------------------------|------|----|------------------------|
| Financial figures              | Assets Liabilities and ed |      |    | Liabilities and equity |
| Current assets                 | -                         | -    |    |                        |
| Common stock capital           |                           | -    | -  | -                      |
| Fixed assets                   | -                         | -    |    |                        |
| Equity capital of a company    |                           | -    | -  | -                      |
| Cash and