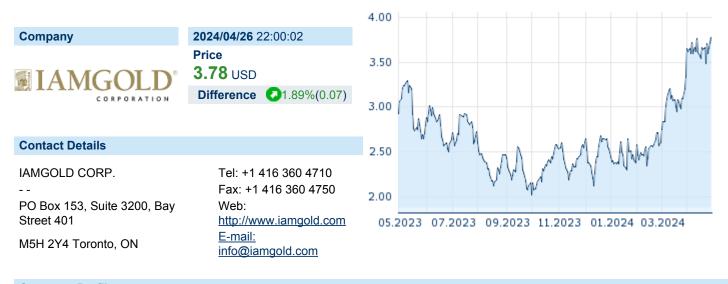

# IAMGOLD CORP.

ISIN: CA4509131088 WKN: 450913108 Asset Class: Stock



## **Company Profile**

### Financial figures, Fiscal year: from 01.01. to 31.12.

|                                | 2023                          | 2022                          | 2021                          |
|--------------------------------|-------------------------------|-------------------------------|-------------------------------|
| Financial figures              | Assets Liabilities and equity | Assets Liabilities and equity | Assets Liabilities and equity |
| Current assets                 | -                             | -                             | -                             |
| Common stock capital           | -                             | -                             | -                             |
| Fixed assets                   | -