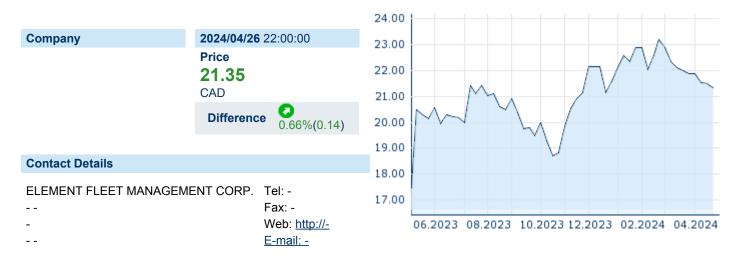

## **ELEMENT FLEET MANAGEMENT CORP**

ISIN: CA2861812014 WKN: - Asset Class: Stock



#### **Company Profile**

-

### Financial figures, Fiscal year: from 01.01. to 31.12.

|                                | 20 | 23                     | 20 | 22                     | 20 | 21                     |
|--------------------------------|----|------------------------|----|------------------------|----|------------------------|
| Financial figures              |    | Liabilities and equity |    | Liabilities and equity |    | Liabilities and equity |
| Current assets                 | -  |                        | -  |                        | -  |                        |
| Common stock capital           |    | -                      |    | -                      |    |                        |
| Fixed assets                   | -  |                        | -  |