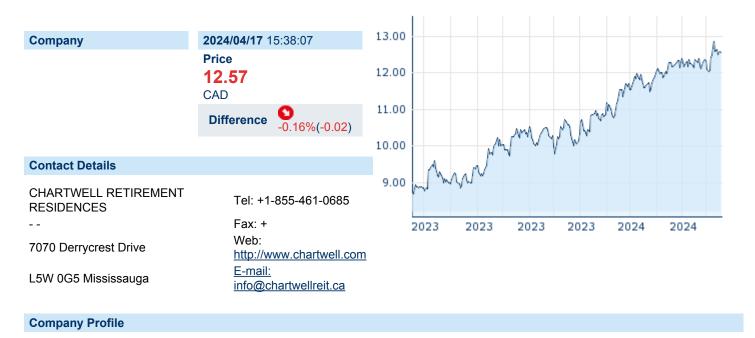

# **CHARTWELL RETIREMENT RESIDENCES UNITS**

ISIN: CA16141A1030 WKN: - Asset Class: Stock



Financial figures, Fiscal year: from 01.01. to 31.12.

|                                | 2023                          | 2022                          | 2021                          |
|--------------------------------|-------------------------------|-------------------------------|-------------------------------|
| Financial figures              | Assets Liabilities and equity | Assets Liabilities and equity | Assets Liabilities and equity |
| Current assets                 | -                             | -                             | -                             |
| Common stock capital           | -                             | -                             | -                             |
| Fixed assets                   | -                             |