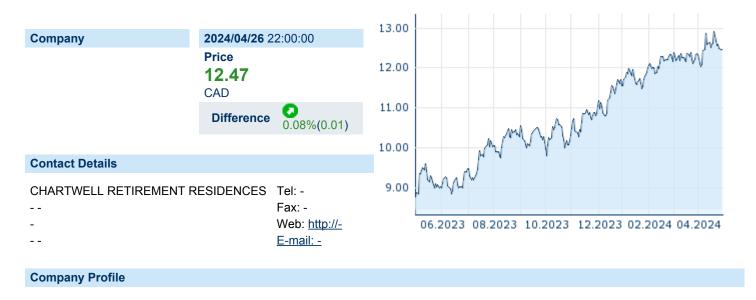

# **CHARTWELL RETIREMENT RESIDENCES UNITS**

ISIN: CA16141A1030 WKN: - Asset Class: Stock



### Financial figures, Fiscal year: from 01.01. to 31.12.

|                                | 2023                          | 2022 | 2021                          |
|--------------------------------|-------------------------------|------|-------------------------------|
| Financial figures              | Assets Liabilities and equity |      | Assets Liabilities and equity |
| Current assets                 | -                             | -    | -                             |
| Common stock capital           |                               | -    | -                             |
| Fixed assets                   | -                             | -    | -                             |
| Equity capital of a company    |                               | -    | -