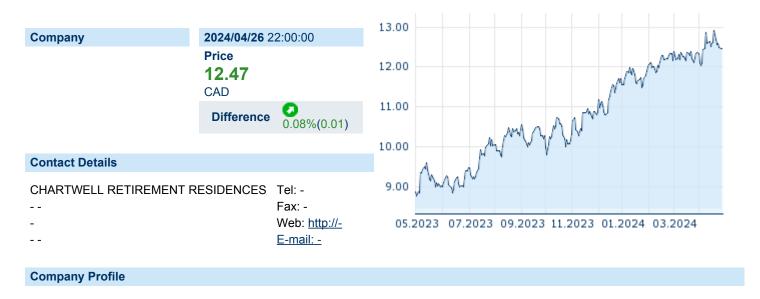

# **CHARTWELL RETIREMENT RESIDENCES UNITS**

ISIN: CA16141A1030 WKN: - Asset Class: Stock



### Financial figures, Fiscal year: from 01.01. to 31.12.

|                                | 20 | 23                     | 20 | 22                     | 20 | 21                     |
|--------------------------------|----|------------------------|----|------------------------|----|------------------------|
| Financial figures              |    | Liabilities and equity |    | Liabilities and equity |    | Liabilities and equity |
| Current assets                 | -  |                        | -  |                        | -  |                        |
| Common stock capital           |    | -                      |    | -                      |    | -                      |
| Fixed assets                   | -  |                        | -  |                        | -  |