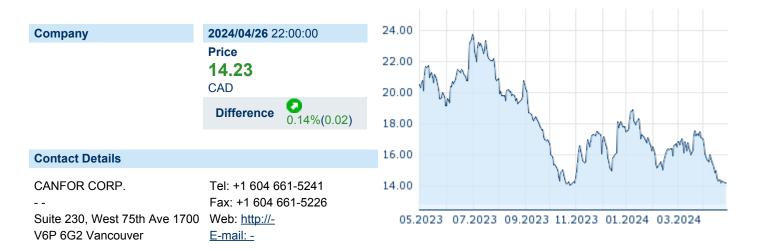

## **CANFOR CORPORATION**

ISIN: CA1375761048 WKN: - Asset Class: Stock



#### **Company Profile**

-

### Financial figures, Fiscal year: from 01.01. to 31.12.

|                                | 20     | 23                     | 20     | 22                     | 20     | 21                     |
|--------------------------------|--------|------------------------|--------|------------------------|--------|------------------------|
| Financial figures              | Assets | Liabilities and equity | Assets | Liabilities and equity | Assets | Liabilities and equity |
| Current assets                 | -      |                        | -      |                        | -      |                        |
| Common stock capital           |        | -                      |        | -                      |        |                        |
| Fixed assets