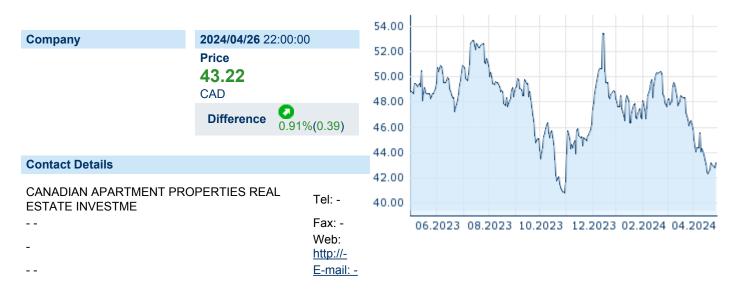

### **CDN APARTMENT PROP REAL EST INV TR UNITS**

ISIN: CA1349211054 WKN: 134921105 Asset Class: Stock



#### **Company Profile**

•

## Financial figures, Fiscal year: from 01.01. to 31.12.

|                                | 2023                         | 2022                        | 2021                               |
|--------------------------------|------------------------------|-----------------------------|------------------------------------|
| Financial figures              | Assets Liabilities and equit | y Assets Liabilities and eq | uity Assets Liabilities and equity |
| Current assets                 | -                            | -                           | -                                  |
| Common stock capital           |                              | -                           | -                                  |
| Fixed assets                   | -