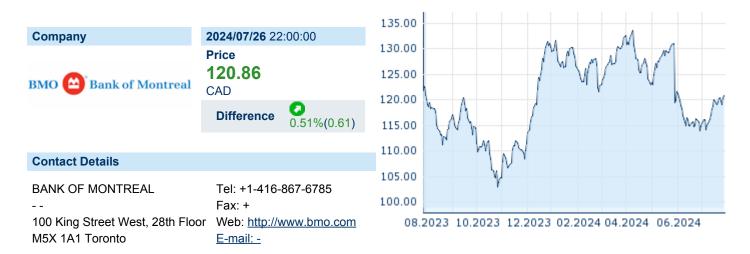

### **BANK OF MONTREAL**

ISIN: CA0636711016 WKN: 063671101 Asset Class: Stock



#### **Company Profile**

Bank of Montreal engages in the provision of banking and financial services to individuals and institutions. It operates through the following segments: Canadian Personal and Commercial Banking (Canadian P&C), United States Personal and Commercial Banking (U.S. P&C), BMO Wealth Management, BMO Capital Markets, and Corporate Services. The company was founded by Robert Armour, John C. Bush, Austin Cuvillier, George Garden, Horatio Gates, James Leslie, George Moffatt, John Richardson and Thomas A. Turner on June 23, 1817 and is headquartered in Toronto, Canada.

## Financial figures, Fiscal year: from 01.11. to 31.10.

|                                       | 20                | 2023                   |                   | 2022                   |