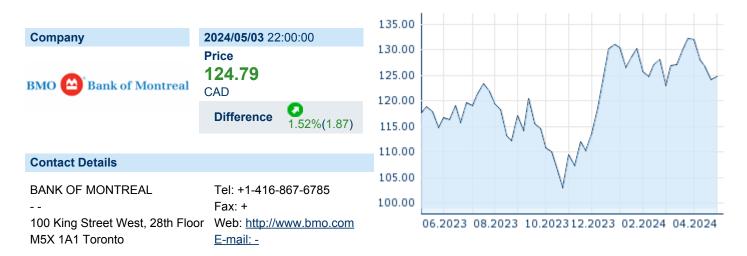

### **BANK OF MONTREAL**

ISIN: CA0636711016 WKN: 063671101 Asset Class: Stock



#### **Company Profile**

Bank of Montreal engages in the provision of banking and financial services to individuals and institutions. It operates through the following segments: Canadian Personal and Commercial Banking (Canadian P&C), United States Personal and Commercial Banking (U.S. P&C), BMO Wealth Management, BMO Capital Markets, and Corporate Services. The company was founded by Robert Armour, John C. Bush, Austin Cuvillier, George Garden, Horatio Gates, James Leslie, George Moffatt, John Richardson and Thomas A. Turner on June 23, 1817 and is headquartered in Toronto, Canada.

## Financial figures, Fiscal year: from 01.11. to 31.10.

|                                       | 20                | 2023                   |                   | 2022                   |