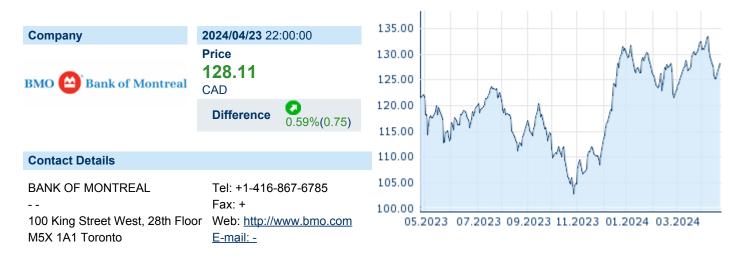

### **BANK OF MONTREAL**

ISIN: CA0636711016 WKN: 063671101 Asset Class: Stock



#### **Company Profile**

Bank of Montreal engages in the provision of banking and financial services to individuals and institutions. It operates through the following segments: Canadian Personal and Commercial Banking (Canadian P&C), United States Personal and Commercial Banking (U.S. P&C), BMO Wealth Management, BMO Capital Markets, and Corporate Services. The company was founded by Robert Armour, John C. Bush, Austin Cuvillier, George Garden, Horatio Gates, James Leslie, George Moffatt, John Richardson and Thomas A. Turner on June 23, 1817 and is headquartered in Toronto, Canada.

## Financial figures, Fiscal year: from 01.11. to 31.10.

|                                       | 20                | 2023                   |                   | 2022                   |