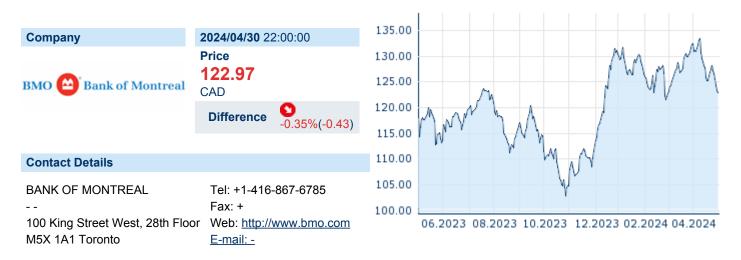

## **BANK OF MONTREAL**

ISIN: CA0636711016 WKN: 063671101 Asset Class: Stock



#### **Company Profile**

Bank of Montreal engages in the provision of banking and financial services to individuals and institutions. It operates through the following segments: Canadian Personal and Commercial Banking (Canadian P&C), United States Personal and Commercial Banking (U.S. P&C), BMO Wealth Management, BMO Capital Markets, and Corporate Services. The company was founded by Robert Armour, John C. Bush, Austin Cuvillier, George Garden, Horatio Gates, James Leslie, George Moffatt, John Richardson and Thomas A. Turner on June 23, 1817 and is headquartered in Toronto, Canada.

## Financial figures, Fiscal year: from 01.11. to 31.10.

|                                       | 20                | 2023                   |                   | 2022                   |