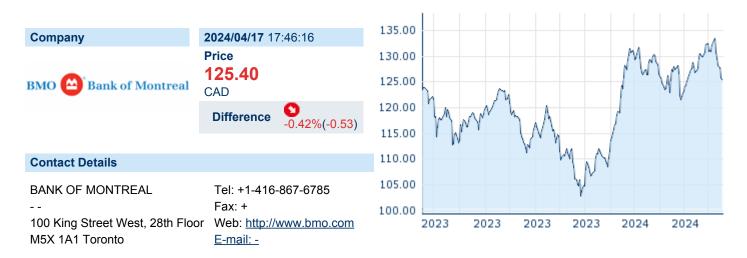

## **BANK OF MONTREAL**

ISIN: CA0636711016 WKN: 063671101 Asset Class: Stock



#### **Company Profile**

Bank of Montreal engages in the provision of banking and financial services to individuals and institutions. It operates through the following segments: Canadian Personal and Commercial Banking (Canadian P&C), United States Personal and Commercial Banking (U.S. P&C), BMO Wealth Management, BMO Capital Markets, and Corporate Services. The company was founded by Robert Armour, John C. Bush, Austin Cuvillier, George Garden, Horatio Gates, James Leslie, George Moffatt, John Richardson and Thomas A. Turner on June 23, 1817 and is headquartered in Toronto, Canada.

## Financial figures, Fiscal year: from 01.11. to 31.10.

|                                       | 20                | 2023                   |                   | 2022                   |