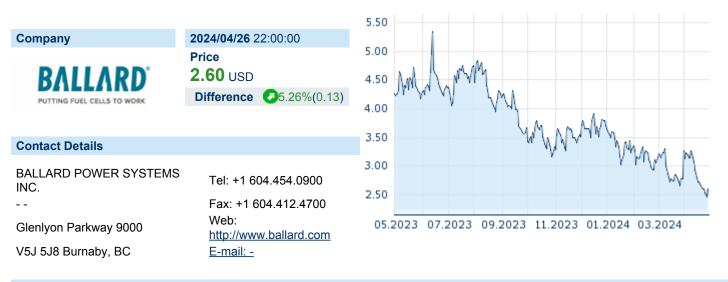

# **BALLARD POWER SYSTEMS INC.**

ISIN: CA0585861085 WKN: 058586108 Asset Class: Stock



## **Company Profile**

### Financial figures, Fiscal year: from 01.01. to 31.12.

|                                | 2023                   | 20 | )22                    | 20 | 21                     |
|--------------------------------|------------------------|----|------------------------|----|------------------------|
| Financial figures              | Assets Liabilities and |    | Liabilities and equity |    | Liabilities and equity |
| Current assets                 | -                      |    | -                      | -  |                        |
| Common stock capital           |                        | -  |                        |    |                        |
| Fixed assets                   | -                      |    |                        | -  |