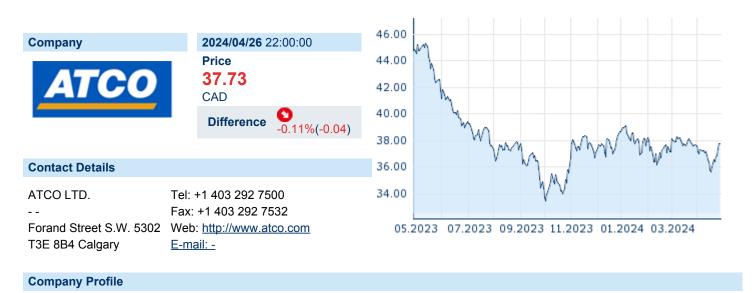

## ATCO LTD. CLASS I

ISIN: CA0467894006 WKN: 046789400 Asset Class: Stock



### Financial figures, Fiscal year: from 01.01. to 31.12.

|                                | 2023                          | 2022                          | 2021                          |
|--------------------------------|-------------------------------|-------------------------------|-------------------------------|
| Financial figures              | Assets Liabilities and equity | Assets Liabilities and equity | Assets Liabilities and equity |
| Current assets                 | -                             | -                             | -                             |
| Common stock capital           | -                             | -                             |                               |
| Fixed assets                   | -                             | -