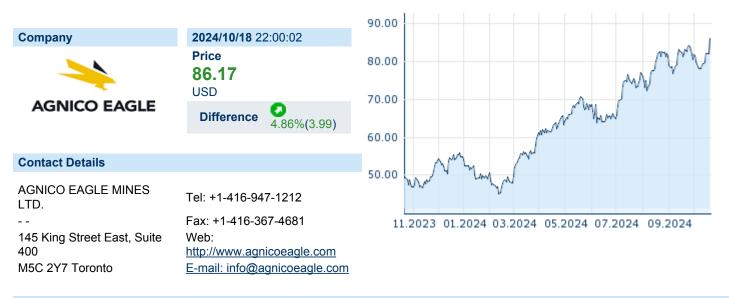

## AGNICO EAGLE MINES LTD. ISIN: CA0084741085 WKN: 008474108

| 085 WKN: 008474108 Asset Class: Stock | 085 | WKN: | 008474108 | Asset Class: | Stock |
|---------------------------------------|-----|------|-----------|--------------|-------|
|---------------------------------------|-----|------|-----------|--------------|-------|