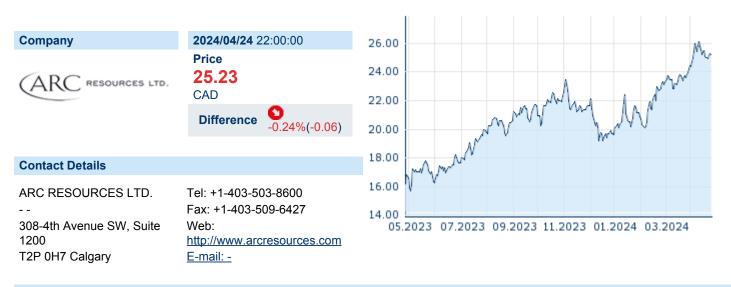

## ARC RESOURCES LTD.

ISIN: CA00208D4084 WKN: - Asset Class: Stock

#### **Company Profile**

ARC Resources Ltd. operates as an energy company, which engages in the exploration, development and production of crude oil and natural gas. Its projects include Montney operations in northeast British Columbia, and the Pembina Cardium in Alberta. The company was founded by John Patrick Dielwart and Mac H. van Wielingen in 1996 and is headquartered in Calgary, Canada.