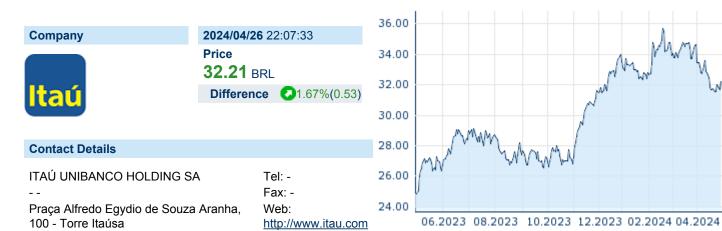

## **ITAU UNIBANCO HOLD**

ISIN: BRITUBACNPR1 WKN: - Asset Class: Stock



E-mail: -

## **Company Profile**

CEP 04344 902 Sao Paulo

-

## Financial figures, Fiscal year: from 01.01. to 31.12.

| Et a contact for | 2023             |               | 2022                          |   | 2021                          |   |
|--------------------------------------------------------------------------------------------------------------------------------------------------------------------------------------------------------------------------------------------------------------------------------------------------------------------------------------------------------------------------------------------------------------------------------------------------------------------------------------------------------------------------------------------------------------------