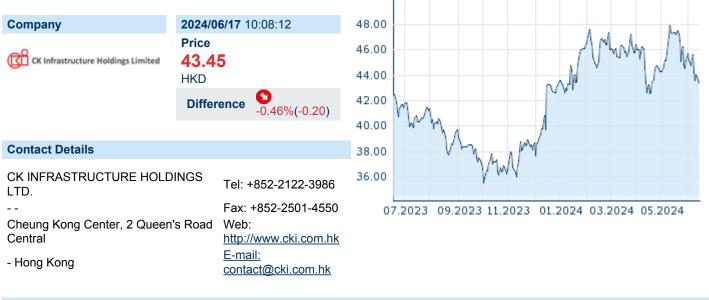

## CK INFRASTRUCTURE HOLDINGS LTD

ISIN: BMG2178K1009 WKN: - Asset Class: Stock



### **Company Profile**

CK Infrastructure Holdings Ltd. is an investment company, which engages in the development, investment, and construction of power plants, industrial buildings, and other infrastructure facilities. It operates through the Investment in Power Assets and Infrastructure Investments segments. It deals with energy infrastructure, transportation infrastructure, water infrastructure, and commercialization of infrastructure related businesses. The company was founded in May 1996 and is headquartered in Hong Kong.

#### Financial figures, Fiscal year: from 01.01. to 31.12.

|                                | 20              | 0.0                    | 20              | 22                     | 202             | 24                     |
|--------------------------------|----