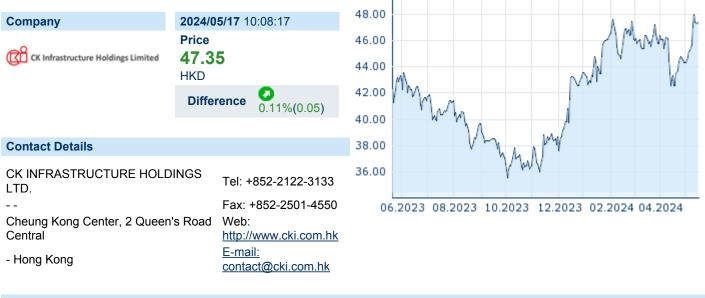

## CK INFRASTRUCTURE HOLDINGS LTD

ISIN: BMG2178K1009 WKN: - Asset Class: Stock



### **Company Profile**

CK Infrastructure Holdings Ltd. is an investment company, which engages in the development, investment, and construction of power plants, industrial buildings, and other infrastructure facilities. It operates through the Investment in Power Assets and Infrastructure Investments segments. It deals with energy infrastructure, transportation infrastructure, water infrastructure, and commercialization of infrastructure related businesses. The company was founded in May 1996 and is headquartered in Hong Kong.

#### Financial figures, Fiscal year: from 01.01. to 31.12.

|                                | 20              | <b>1</b> 2             | 20              | <b>2</b> 2             | 202             | 24                     |
|--------------------------------|----