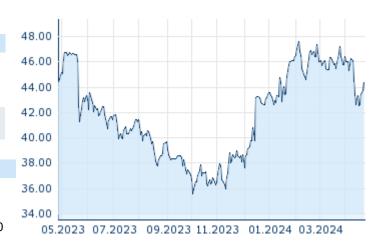

## CK INFRASTRUCTURE HOLDINGS LTD

ISIN: BMG2178K1009 WKN: - Asset Class: Stock

Company

CK Infrastructure Holdings Limited

**2024/04/24** 10:08:16

Price **44.35** 

HKD

**Difference** 2 1.49%(0.65)