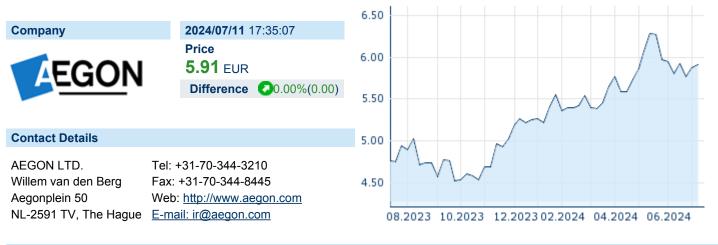

## AEGON N.V. ISIN: BMG0112X1056 WKN: 984968 Asset Class: Stock

#### **Company Profile**