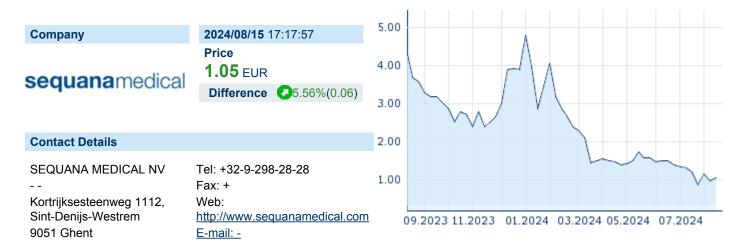

# **SEQUANA MEDICAL NV**

ISIN: BE0974340722 WKN: - Asset Class: Stock



### **Company Profile**

Sequana Medical NV is a commercial stage medical device company, which engages in the design, development, manufacture, and commercialization of medical device. The company focuses on the treatment solutions for the management of liver disease, heart failure, malignant ascites, and other fluid imbalance disorders. It offers alfapump, an implantable, programmable, wirelessly-charged, battery-powered system that manages refractory ascites and malignant ascites. The company was founded by Noel L. Johnson in 2006 and is headquartered in Ghent, Belgium.

# Financial figures, Fiscal year: from 01.01. to 31.12.

|                                | 2023       |                        | 2022       |                        | 2021       |                        |
|----------