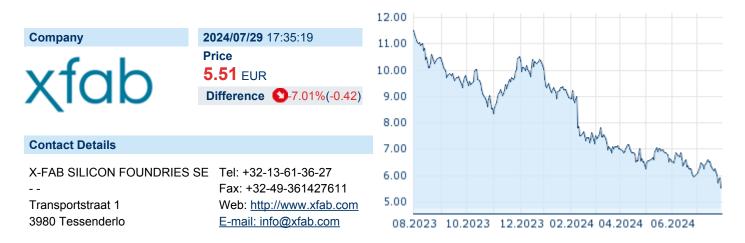

## X-FAB SILICON FOUNDRIES SE

ISIN: BE0974310428 WKN: - Asset Class: Stock



## **Company Profile**

X-FAB Silicon Foundries SE engages in the specialty foundry business for analog and mixed-signal semiconductor technologies. It focuses on automotive, industrial, and medical applications. Its products include complementary metal-oxide semiconductor, silicon on insulator, silicon carbide, and micro-electro-mechanical systems. The company was founded by Ronald Duchatelet in 1992 and is headquartered in Tessenderlo, Belgium.

## Financial figures, Fiscal year: from 01.01. to 31.12.

|                                | 2023          |                        | 2022          |                        | 2021        |                        |
|--------------------------------|---------------|------------------------|---------------|------------------------|-------------|--