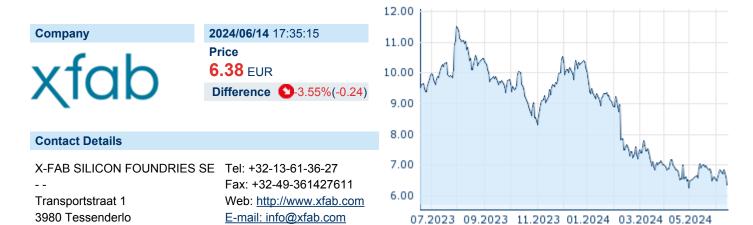

## X-FAB SILICON FOUNDRIES SE

ISIN: BE0974310428 WKN: - Asset Class: Stock



## **Company Profile**

**Debt-equity ratio** 

X-FAB Silicon Foundries SE engages in the specialty foundry business for analog and mixed-signal semiconductor technologies. It focuses on automotive, industrial, and medical applications. Its products include complementary metal-oxide semiconductor, silicon on insulator, silicon carbide, and micro-electro-mechanical systems. The company was founded by Ronald Duchatelet in 1992 and is headquartered in Tessenderlo, Belgium.

## Financial figures, Fiscal year: from 01.01. to 31.12.

|                                | 2023          |                        | 2022          |                        | 2021        |                        |
|--------------------------------|---------------|------------------------|---------------|-----------------