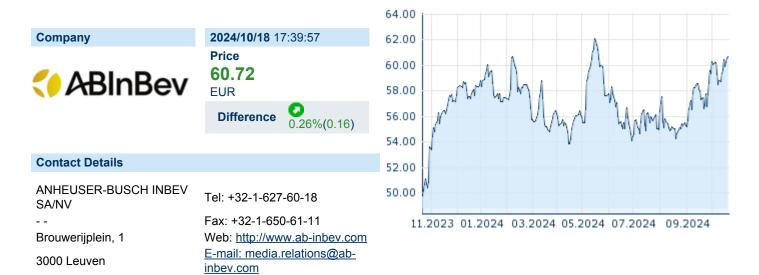

## ANHEUSER-BUSCH INBEV SA

ISIN: BE0974293251 WKN: - Asset Class: Stock



## **Company Profile**

Anheuser-Busch InBev SA/NV operates as a holding company, which engages in the manufacture and distribution of alcoholic and non-alcoholic beverages. It operates through the following geographical segments: North America, Middle Americas, South America, EMEA, Asia Pacific, and Global Export and Holding Companies. The company was founded on August 2, 1977 and is headquartered in Leuven, Belgium.

## Financial figures, Fiscal year: from 01.01. to 31.12. 2023 2022 2021 **Financial figures** Assets Liabilities and equity Assets Liabilities and equity Assets Liabilities and equity **Current assets** 21,153,306,000 21,724,994,000 21,059,620,000 Common stock capital 1,571,538,000 1,626,610,000 1,526,556,000 **Fixed assets** 178,927,262,000 179,556,804,000 171,844,002,000