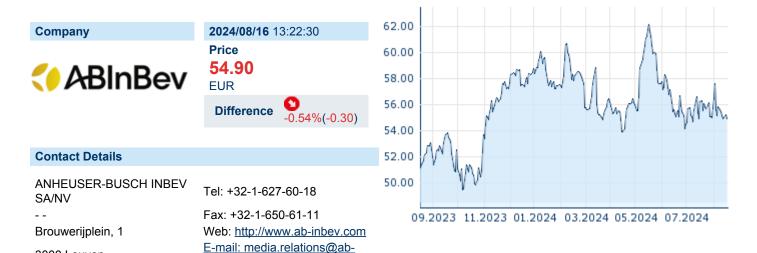

## ANHEUSER-BUSCH INBEV SA

ISIN: BE0974293251 WKN: - Asset Class: Stock

inbev.com



## **Company Profile**

Ralanco notos

3000 Leuven

Anheuser-Busch InBev SA/NV operates as a holding company, which engages in the manufacture and distribution of alcoholic and non-alcoholic beverages. It operates through the following geographical segments: North America, Middle Americas, South America, EMEA, Asia Pacific, and Global Export and Holding Companies. The company was founded on August 2, 1977 and is headquartered in Leuven, Belgium.

## Financial figures, Fiscal year: from 01.01. to 31.12. 2023 2022 2021 **Financial figures** Assets Liabilities and equity Assets Liabilities and equity Assets Liabilities and equity **Current assets** 21,153,306,000 21,724,994,000 21,059,620,000 Common stock capital 1,571,538,000 1,626,610,000 1,526,556,000 **Fixed assets** 178,927,262,000 179