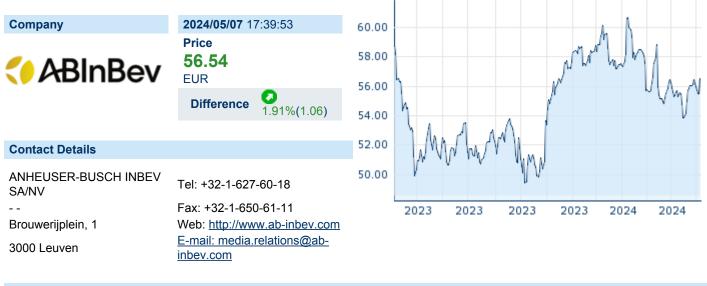

# **ANHEUSER-BUSCH INBEV SA**

ISIN: BE0974293251 WKN: - Asset Class: Stock



#### **Company Profile**

Anheuser-Busch InBev SA/NV operates as a holding company, which engages in the manufacture and distribution of alcoholic and non-alcoholic beverages. It operates through the following geographical segments: North America, Middle Americas, South America, EMEA, Asia Pacific, and Global Export and Holding Companies. The company was founded on August 2, 1977 and is headquartered in Leuven, Belgium.

### Financial figures, Fiscal year: from 01.01. to 31.12.

|                                | 202             | 23                     | 20              | 22                     | 202             | 21                     |
|--------------------------------|-----------------|------------------------|-----------------|------------------------|-----------------|------------